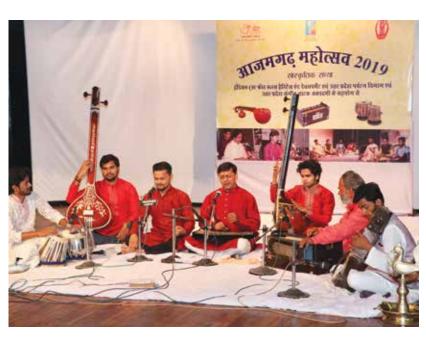

our Trustees who are now no more are remembered with great affection -Francis Wacziarg and Dr Ishwar Das. They continue to inspire us. Those actively involved in administration and projects include Pamela Bhandari, Shiban Ganju, Asha Rani Mathur, Vikram Kalra, Krishnamoorthy, architects Preeti Harit and Prateek, Harmeet Bajaj and Shreedeo Singh our HART in Jharkhand. Our office staff work with sincerity and dedication; they include Arun Gupta, Ambika Surendran, Neeraj Ganotra, Gulshan Gojal, Arvind Yadav and Anil Kumar and we appreciate their efforts.

Some photographs relating to some of our activities are placed below:

S. K. Misra
Chairman
The Indian Trust for Rural Heritage and Development (ITRHD)

## Azamgarh Festival, Delhi 2019











## **Azamgarh Festival, Lucknow 2019**









## Hariharpur school







## Music Academy and Music Classes









## Maluti









**Birsa Munda** 







## Skeikh Musa Dargah, Nuh Before and After









## Rakhigarhi









## **World Heritage Day**











## **Youth Club**









## **Rural Tourism Day**







## Rural Tourism Seminar 2014









## **Our Publications**









Rural India









## **Our Publications**









## Audited Statements of Accounts for F.Y. 2018-19

J.P., KAPUR & UBERAI

CHARTERED ACCOUNTANTS

LOWER GROUND FLOOR
C-4/5 SAFDARJUNG, DEVELOPMENT AREA
NEW DELHI - 110016
PHONES: 49562700 (20 lines)
TELEFAX: 26511158
E-MAIL: info@jpku.com

## AUDIT REPORT UNDER SECTION 12A(b) OF THE INCOME TAX ACT 1961 IN THE CASE OF CHARITABLE OR RELIGIOUS TRUST OR INSTITUTION.

We have examined t