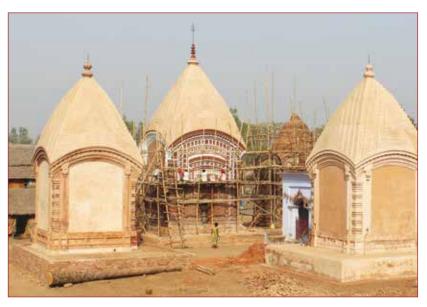

accepted to function as Executive Director. Later he was designated as Vice Chairman.

Looking back, it seems incredible that we were able to launch an organisation without a bank account of even one nava paisa. The confidence and faith that our Trustees had in our future kept us going. We made a start by enrolling a number of Corporate members who contributed Rs 10 lacs each to create a corpus and this was followed by a vigorous membership drive. It was a conscious decision on our part not to seek Government assistance till we had proved our worth. CSR was the route that we decided to follow. In just a few years we had projects in a number of States; at present these include UP, Haryana, Jharkhand, Telangana, Nagaland, Punjab and Kerala. The Jharkhand Government entrusted to us two major conservation projects; the conservation of 62 terracotta temples in village Maluti and restoration of the Munda Birsa jail in Ranchi at a cost of Rs 7 Crores and 9 Crores respectively. In Haryana we have restored the Dargah of Sheikh Musa in NUH funded by several agencies (including the Harvana Wakf Board, the Harvana Government and ASI) at a cost of about RS 70 lacs. As this goes to press, we have also just received news of three new CSR grants, for architectural conservation and skill development in Haryana, and crafts development in western Rajasthan. The Ministry of Culture, recognising the good work that we were doing and our potential, in 2017 provided Rs 5 Crores towards our corpus. That has improved our position giving us breathing space but not enough to meet our future requirements

## Maluti

**Birsa Munda** 